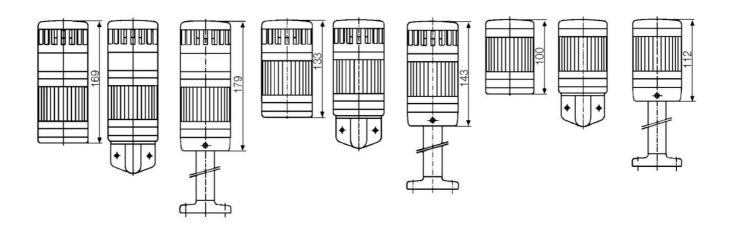

## PRODUCT DESCRIPTION

Modular signal towers consisting of up to 5 modules. Sound or combi module can be installed as is or with 1 - 4 signal modules. Signal modules are compatible with Ba15d or LED light bulbs. ModulSignal 70mm series LED bulbs consist of 30 SMD LED bulbs with 20mCd luminosity. The LED modules are highly recommended for demanding environments due to long service life.