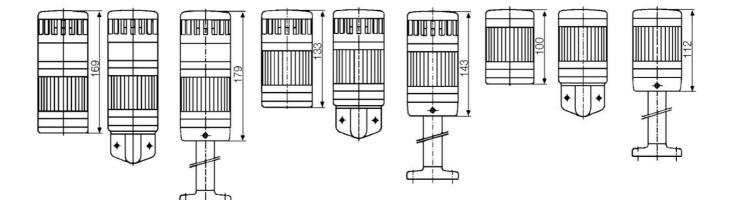

## PRODUCT DESCRIPTION

Modular signal towers consisting of up to 5 modules. Sound or combi module can be installed as is or with 1 - 4 signal modules. Signal modules are compatible with Ba15d or LED light bulbs. ModulSignal 70mm series LED bulbs consist of 30 SMD LED bulbs with 20mCd luminosity. The LED modules are highly recommended for demaniding environments due to long service life.