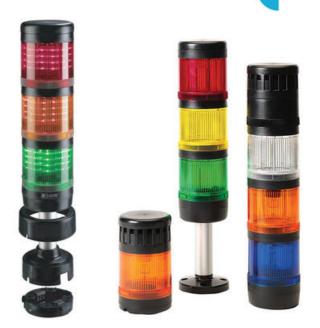

## PRODUCT DESCRIPTION

Modular signal towers consisting of up to 5 modules. Sound or combi module can be installed as is or with 1 - 4 signal modules. Signal modules are compatible with Ba15d or LED light bulbs. ModulSignal 70mm series LED bulbs consist of 30 SMD LED bulbs with 20mCd luminosity. The LED modules are highly recommended for demaniding environments due to long service life.