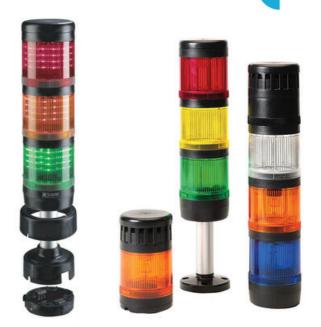

## PRODUCT DESCRIPTION

Modular signal towers consisting of up to 5 modules. Sound or combi module can be installed as is or with 1 - 4 signal modules. Signal modules are compatible with Ba15d or LED light bulbs. ModulSignal 70mm series LED bulbs consist of 30 SMD LED bulbs with 20mCd luminosity. The LED modules are highly recommended for demaniding environments due to long service life.

The modules are easy to assemble and maintain. A broken light light bulb can be changed without having to disassemble the whole tower. The modules and the base are protected so all maintanance procedures can be done even with the power switched on. The base includes a 6 pole connector numbered from 0 to 5.