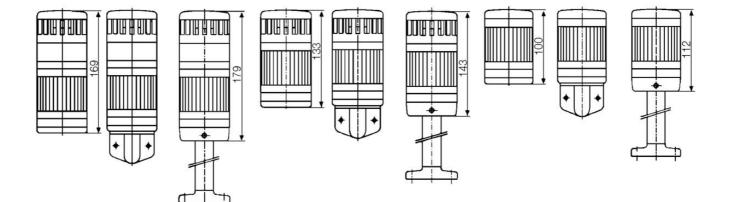

## SIGNAL TOWER MODULSIGNAL 70 MM

230504313 SLF/clear/strobe/230V

- Modular
- IP65 rated
- Temperature range -25 °C...+70 °C

## PRODUCT DESCRIPTION

Modular signal towers consisting of up to 5 modules. Sound or combi module can be installed as is or with 1 - 4 signal modules. Signal modules are compatible with Ba15d or LED light bulbs. ModulSignal 70mm series LED bulbs consist of 30 SMD LED bulbs with 20mCd luminosity. The LED modules are highly recommended for demaniding environments due to long service life.