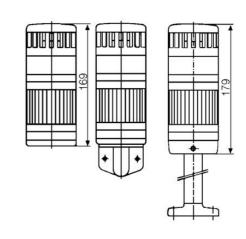

## SIGNAL TOWER MODULSIGNAL 70 MM

230505313 SLF/blue/strobe/230V

- Modular
- IP65 rated
- Temperature range -25 °C...+70 °C

## PRODUCT DESCRIPTION

Modular signal towers consisting of up to 5 modules. Sound or combi module can be installed as is or with 1 - 4 signal modules. Signal modules are compatible with Ba15d or LED light bulbs. ModulSignal 70mm series LED bulbs consist of 30 SMD LED bulbs with 20mCd luminosity. The LED modules are highly recommended for demanding environments due to long service life.

The modules are easy to assemble and maintain. A broken light light bulb can be changed without having to disassemble the whole tower. The modules and the base are protected so all maintanance procedures can be done even with the power switched on. The base includes a 6 pole connector numbered from 0 to 5.