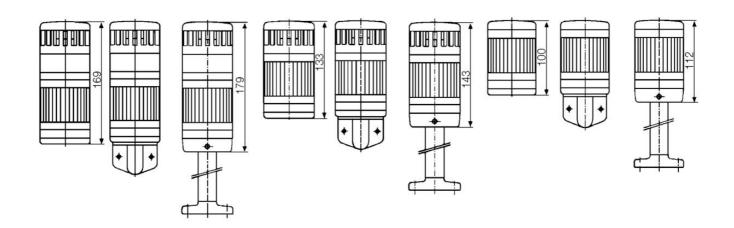

## SIGNAL TOWER MODULSIGNAL 70 MM

230505313 SLF/blue/strobe/230V

- Modular
- IP65 rated
- Temperature range -25 °C...+70 °C

## PRODUCT DESCRIPTION

Modular signal towers consisting of up to 5 modules. Sound or combi module can be installed as is or with 1 - 4 signal modules. Signal modules are compatible with Ba15d or LED light bulbs. ModulSignal 70mm series LED bulbs consist of 30 SMD LED bulbs with 20mCd luminosity. The LED modules are highly recommended for demanding environments due to long service life.