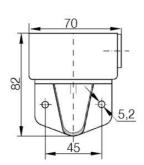

## SIGNAL TOWER MODULSIGNAL 70 MM

230505313 SLF/blue/strobe/230V

- Modular
- IP65 rated
- Temperature range -25 °C...+70 °C