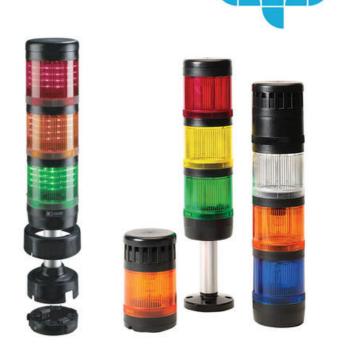

## PRODUCT DESCRIPTION

Modular signal towers consisting of up to 5 modules. Sound or combi module can be installed as is or with 1 - 4 signal modules. Signal modules are compatible with Ba15d or LED light bulbs. ModulSignal 70mm series LED bulbs consist of 30 SMD LED bulbs with 20mCd luminosity. The LED modules are highly recommended for demanding environments due to long service life.

The modules are easy to assemble and maintain. A broken light light bulb can be changed without having to disassemble the whole tower. The modules and the base are protected so all maintanance procedures can be done even with the power switched on. The base includes a 6 pole connector numbered from 0 to 5.