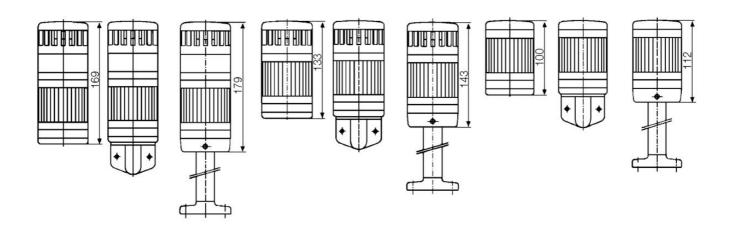

## SIGNAL TOWER MODULSIGNAL 70 MM

230506313 SLF/green/strobe/230V

- Modular
- IP65 rated
- Temperature range -25 °C...+70 °C

## PRODUCT DESCRIPTION

Modular signal towers consisting of up to 5 modules. Sound or combi module can be installed as is or with 1 - 4 signal modules. Signal modules are compatible with Ba15d or LED light bulbs. ModulSignal 70mm series LED bulbs consist of 30 SMD LED bulbs with 20mCd luminosity. The LED modules are highly recommended for demanding environments due to long service life.