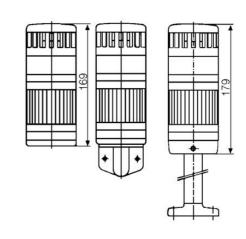

## SIGNAL TOWER MODULSIGNAL 70 MM

230506313 SLF/green/strobe/230V

- Modular
- IP65 rated
- Temperature range -25 °C...+70 °C

## PRODUCT DESCRIPTION

Modular signal towers consisting of up to 5 modules. Sound or combi module can be installed as is or with 1 - 4 signal modules. Signal modules are compatible with Ba15d or LED light bulbs. ModulSignal 70mm series LED bulbs consist of 30 SMD LED bulbs with 20mCd luminosity. The LED modules are highly recommended for demanding environments due to long service life.

The modules are easy to assemble and maintain. A broken light light bulb can be changed without having to disassemble the whole tower. The modules and the base are protected so all maintanance procedures can be done even with the power switched on. The base includes a 6 pole connector numbered from 0 to 5.