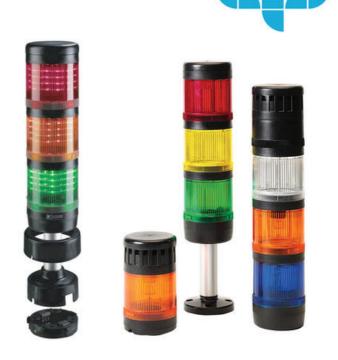

## PRODUCT DESCRIPTION

Modular signal towers consisting of up to 5 modules. Sound or combi module can be installed as is or with 1 - 4 signal modules. Signal modules are compatible with Ba15d or LED light bulbs. ModulSignal 70mm series LED bulbs consist of 30 SMD LED bulbs with 20mCd luminosity. The LED modules are highly recommended for demanding environments due to long service life.

The modules are easy to assemble and maintain. A broken light light bulb can be changed without having to disassemble the whole tower. The modules and the base are protected so all maintanance procedures can be done even with the power switched on. The base includes a 6 pole connector numbered from 0 to 5.