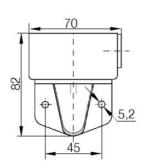

F YELLOW STROBE 230VAC

- Modular
- IP65 rated
- Temperature range -25 °C...+70 °C



## PRODUCT DESCRIPTION

Modular signal towers consisting of up to 5 modules. Sound or combi module can be installed as is or with 1 - 4 signal modules. Signal modules are compatible with Ba15d or LED light bulbs. ModulSignal 70mm series LED bulbs consist of 30 SMD LED bulbs with 20mCd luminosity. The LED modules are highly recommended for demanding environments due to long service life.

The modules are easy to assemble and maintain. A broken light light bulb can be changed without having to disassemble the whole tower. The modules and the base are protected so all maintanance procedures can be done even with the power switched on. The base includes a 6 pole connector numbered from 0 to 5.