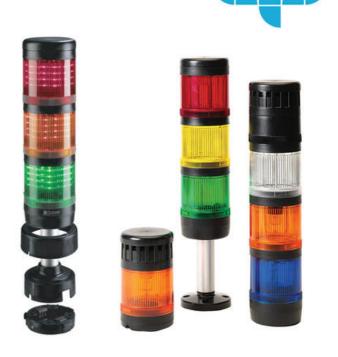

## PRODUCT DESCRIPTION

Modular signal towers consisting of up to 5 modules. Sound or combi module can be installed as is or with 1 - 4 signal modules. Signal modules are compatible with Ba15d or LED light bulbs. ModulSignal 70mm series LED bulbs consist of 30 SMD LED bulbs with 20mCd luminosity. The LED modules are highly recommended for demanding environments due to long service life.

The modules are easy to assemble and maintain. A broken light light bulb can be changed without having to disassemble the whole tower. The modules and the base are protected so all maintanance procedures can be done even with the power switched on. The base includes a 6 pole connector numbered from 0 to 5.