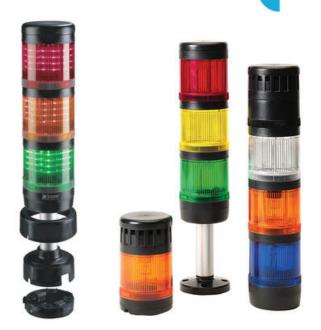

## SIGNAL TOWER MODULSIGNAL 70 MM

211501405 SDC ORANGE LED WRNG LIGHT 24V

- Modular
- IP65 rated
- Temperature range -25 °C...+70 °C

## PRODUCT DESCRIPTION

Modular signal towers consisting of up to 5 modules. Sound or combi module can be installed as is or with 1 - 4 signal modules. Signal modules are compatible with Ba15d or LED light bulbs. ModulSignal 70mm series LED bulbs consist of 30 SMD LED bulbs with 20mCd luminosity. The LED modules are highly recommended for demaniding environments due to long service life.