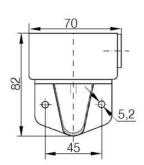

## SIGNAL TOWER MODULSIGNAL 70 MM

211502405 SDC RED LED WRNG LIGHT 24V

- Modular
- IP65 rated
- Temperature range -25 °C...+70 °C