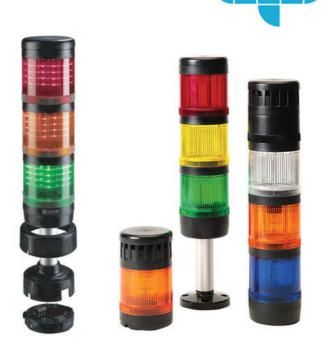

## PRODUCT DESCRIPTION

Modular signal towers consisting of up to 5 modules. Sound or combi module can be installed as is or with 1 - 4 signal modules. Signal modules are compatible with Ba15d or LED light bulbs. ModulSignal 70mm series LED bulbs consist of 30 SMD LED bulbs with 20mCd luminosity. The LED modules are highly recommended for demanding environments due to long service life.

The modules are easy to assemble and maintain. A broken light light bulb can be changed without having to disassemble the whole tower. The modules and the base are protected so all maintanance procedures can be done even with the power switched on. The base includes a 6 pole connector numbered from 0 to 5.