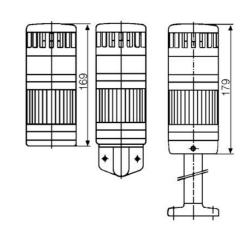

## SIGNAL TOWER MODULSIGNAL 70 MM

211502405 SDC RED LED WRNG LIGHT 24V

- Modular
- IP65 rated
- Temperature range -25 °C...+70 °C

## PRODUCT DESCRIPTION

Modular signal towers consisting of up to 5 modules. Sound or combi module can be installed as is or with 1 - 4 signal modules. Signal modules are compatible with Ba15d or LED light bulbs. ModulSignal 70mm series LED bulbs consist of 30 SMD LED bulbs with 20mCd luminosity. The LED modules are highly recommended for demanding environments due to long service life.

The modules are easy to assemble and maintain. A broken light light bulb can be changed without having to disassemble the whole tower. The modules and the base are protected so all maintanance procedures can be done even with the power switched on. The base includes a 6 pole connector numbered from 0 to 5.