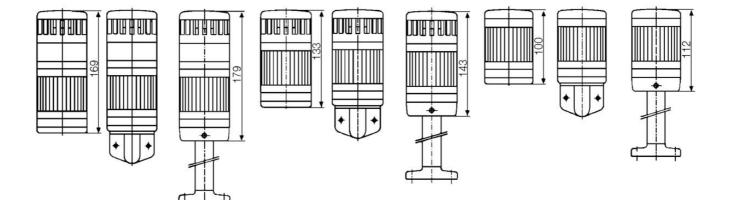

## PRODUCT DESCRIPTION

Modular signal towers consisting of up to 5 modules. Sound or combi module can be installed as is or with 1 - 4 signal modules. Signal modules are compatible with Ba15d or LED light bulbs. ModulSignal 70mm series LED bulbs consist of 30 SMD LED bulbs with 20mCd luminosity. The LED modules are highly recommended for demaniding environments due to long service life.