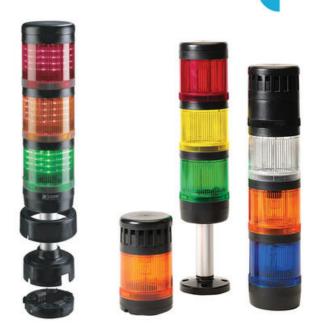

## PRODUCT DESCRIPTION

Modular signal towers consisting of up to 5 modules. Sound or combi module can be installed as is or with 1 - 4 signal modules. Signal modules are compatible with Ba15d or LED light bulbs. ModulSignal 70mm series LED bulbs consist of 30 SMD LED bulbs with 20mCd luminosity. The LED modules are highly recommended for demaniding environments due to long service life.

The modules are easy to assemble and maintain. A broken light light bulb can be changed without having to disassemble the whole tower. The modules and the base are protected so all maintanance procedures can be done even with the power switched on. The base includes a 6 pole connector numbered from 0 to 5.