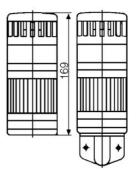

## SIGNAL TOWER MODULSIGNAL 70 MM

211504405 SDC CLEAR LED WRNG LIGHT 24V

- Modular
- IP65 rated
- Temperature range -25 °C...+70 °C

## PRODUCT DESCRIPTION

Modular signal towers consisting of up to 5 modules. Sound or combi module can be installed as is or with 1 - 4 signal modules. Signal modules are compatible with Ba15d or LED light bulbs. ModulSignal 70mm series LED bulbs consist of 30 SMD LED bulbs with 20mCd luminosity. The LED modules are highly recommended for demaniding environments due to long service life.