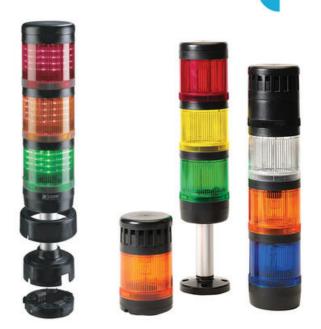

## SIGNAL TOWER MODULSIGNAL 70 MM

211505405 SDC BLUE LED WRNG LIGHT 24V

- Modular
- IP65 rated
- Temperature range -25 °C...+70 °C

## PRODUCT DESCRIPTION

Modular signal towers consisting of up to 5 modules. Sound or combi module can be installed as is or with 1 - 4 signal modules. Signal modules are compatible with Ba15d or LED light bulbs. ModulSignal 70mm series LED bulbs consist of 30 SMD LED bulbs with 20mCd luminosity. The LED modules are highly recommended for demaniding environments due to long service life.