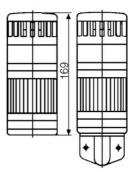

## SIGNAL TOWER MODULSIGNAL 70 MM

211505405 SDC BLUE LED WRNG LIGHT 24V

- Modular
- IP65 rated
- Temperature range -25 °C...+70 °C

## PRODUCT DESCRIPTION

Modular signal towers consisting of up to 5 modules. Sound or combi module can be installed as is or with 1 - 4 signal modules. Signal modules are compatible with Ba15d or LED light bulbs. ModulSignal 70mm series LED bulbs consist of 30 SMD LED bulbs with 20mCd luminosity. The LED modules are highly recommended for demaniding environments due to long service life.