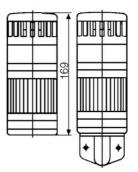

## SIGNAL TOWER MODULSIGNAL 70 MM

211506405 SDC GREEN LED WRNG LIGHT 24V

- Modular
- IP65 rated
- Temperature range -25 °C...+70 °C

## PRODUCT DESCRIPTION

Modular signal towers consisting of up to 5 modules. Sound or combi module can be installed as is or with 1 - 4 signal modules. Signal modules are compatible with Ba15d or LED light bulbs. ModulSignal 70mm series LED bulbs consist of 30 SMD LED bulbs with 20mCd luminosity. The LED modules are highly recommended for demaniding environments due to long service life.