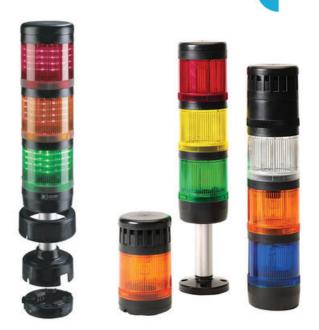

## SIGNAL TOWER MODULSIGNAL 70 MM

211506405 SDC GREEN LED WRNG LIGHT 24V

- Modular
- IP65 rated
- Temperature range -25 °C...+70 °C

## PRODUCT DESCRIPTION

Modular signal towers consisting of up to 5 modules. Sound or combi module can be installed as is or with 1 - 4 signal modules. Signal modules are compatible with Ba15d or LED light bulbs. ModulSignal 70mm series LED bulbs consist of 30 SMD LED bulbs with 20mCd luminosity. The LED modules are highly recommended for demaniding environments due to long service life.