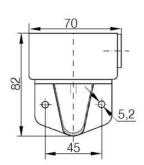

## SIGNAL TOWER MODULSIGNAL 70 MM

211507405 SDC YELLOW LED WRNG LIGHT 24V

- Modular
- IP65 rated
- Temperature range -25 °C...+70 °C