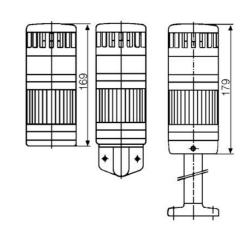

## SIGNAL TOWER MODULSIGNAL 70 MM

211507405 SDC YELLOW LED WRNG LIGHT 24V

- Modular
- IP65 rated
- Temperature range -25 °C...+70 °C

## PRODUCT DESCRIPTION

Modular signal towers consisting of up to 5 modules. Sound or combi module can be installed as is or with 1 - 4 signal modules. Signal modules are compatible with Ba15d or LED light bulbs. ModulSignal 70mm series LED bulbs consist of 30 SMD LED bulbs with 20mCd luminosity. The LED modules are highly recommended for demanding environments due to long service life.

The modules are easy to assemble and maintain. A broken light light bulb can be changed without having to disassemble the whole tower. The modules and the base are protected so all maintanance procedures can be done even with the power switched on. The base includes a 6 pole connector numbered from 0 to 5.