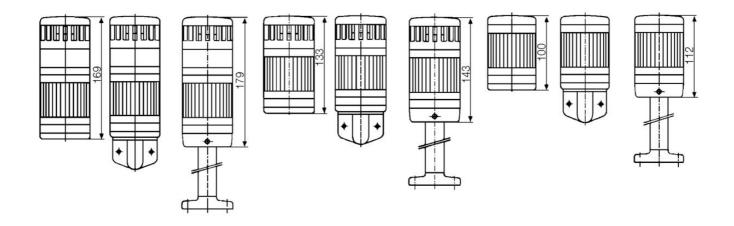

## PRODUCT DESCRIPTION

Modular signal towers consisting of up to 5 modules. Sound or combi module can be installed as is or with 1 - 4 signal modules. Signal modules are compatible with Ba15d or LED light bulbs. ModulSignal 70mm series LED bulbs consist of 30 SMD LED bulbs with 20mCd luminosity. The LED modules are highly recommended for demanding environments due to long service life.

The modules are easy to assemble and maintain. A broken light light bulb can be changed without having to disassemble the whole tower. The modules and the base are protected so all maintanance procedures can be done even with the power switched on. The base includes a 6 pole connector numbered from 0 to 5.