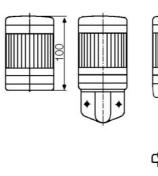

## SIGNAL TOWER MODULSIGNAL 70 MM

211501313 SDC/amber/steady light/LED/230V

- Modular
- IP65 rated
- Temperature range -25 °C...+70 °C

## PRODUCT DESCRIPTION

Modular signal towers consisting of up to 5 modules. Sound or combi module can be installed as is or with 1 - 4 signal modules. Signal modules are compatible with Ba15d or LED light bulbs. ModulSignal 70mm series LED bulbs consist of 30 SMD LED bulbs with 20mCd luminosity. The LED modules are highly recommended for demanding environments due to long service life.