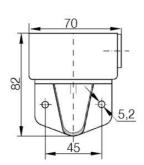

## SIGNAL TOWER MODULSIGNAL 70 MM

211501313 SDC/amber/steady light/LED/230V

- Modular
- IP65 rated
- Temperature range -25 °C...+70 °C