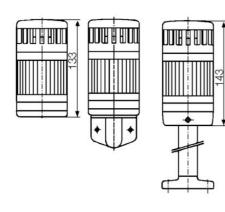

## SIGNAL TOWER MODULSIGNAL 70 MM

211501313 SDC/amber/steady light/LED/230V

- Modular
- IP65 rated
- Temperature range -25 °C...+70 °C

## PRODUCT DESCRIPTION

Modular signal towers consisting of up to 5 modules. Sound or combi module can be installed as is or with 1 - 4 signal modules. Signal modules are compatible with Ba15d or LED light bulbs. ModulSignal 70mm series LED bulbs consist of 30 SMD LED bulbs with 20mCd luminosity. The LED modules are highly recommended for demanding environments due to long service life.