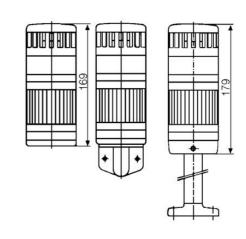

## SIGNAL TOWER MODULSIGNAL 70 MM

211501313 SDC/amber/steady light/LED/230V

- Modular
- IP65 rated
- Temperature range -25 °C...+70 °C

## PRODUCT DESCRIPTION

Modular signal towers consisting of up to 5 modules. Sound or combi module can be installed as is or with 1 - 4 signal modules. Signal modules are compatible with Ba15d or LED light bulbs. ModulSignal 70mm series LED bulbs consist of 30 SMD LED bulbs with 20mCd luminosity. The LED modules are highly recommended for demanding environments due to long service life.