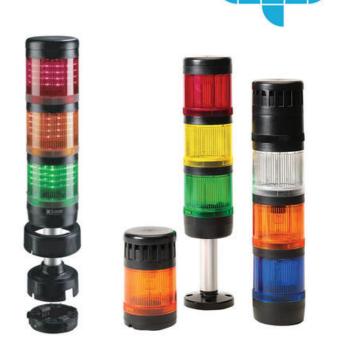

## PRODUCT DESCRIPTION

Modular signal towers consisting of up to 5 modules. Sound or combi module can be installed as is or with 1 - 4 signal modules. Signal modules are compatible with Ba15d or LED light bulbs. ModulSignal 70mm series LED bulbs consist of 30 SMD LED bulbs with 20mCd luminosity. The LED modules are highly recommended for demanding environments due to long service life.

The modules are easy to assemble and maintain. A broken light light bulb can be changed without having to disassemble the whole tower. The modules and the base are protected so all maintanance procedures can be done even with the power switched on. The base includes a 6 pole connector numbered from 0 to 5.