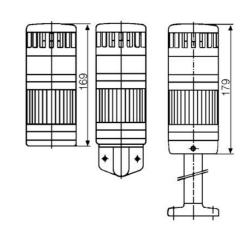

## SIGNAL TOWER MODULSIGNAL 70 MM

211502313 SDC/red/steady light/LED/230V

- Modular
- IP65 rated
- Temperature range -25 °C...+70 °C

## PRODUCT DESCRIPTION

Modular signal towers consisting of up to 5 modules. Sound or combi module can be installed as is or with 1 - 4 signal modules. Signal modules are compatible with Ba15d or LED light bulbs. ModulSignal 70mm series LED bulbs consist of 30 SMD LED bulbs with 20mCd luminosity. The LED modules are highly recommended for demanding environments due to long service life.

The modules are easy to assemble and maintain. A broken light light bulb can be changed without having to disassemble the whole tower. The modules and the base are protected so all maintanance procedures can be done even with the power switched on. The base includes a 6 pole connector numbered from 0 to 5.