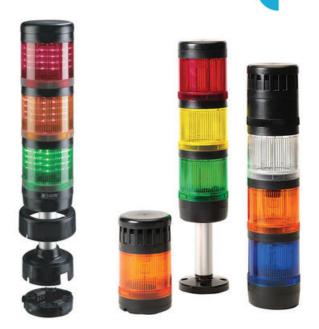

## SIGNAL TOWER MODULSIGNAL 70 MM

211504313 SDC/clear/steady light/LED/230V

- Modular
- IP65 rated
- Temperature range -25 °C...+70 °C

## PRODUCT DESCRIPTION

Modular signal towers consisting of up to 5 modules. Sound or combi module can be installed as is or with 1 - 4 signal modules. Signal modules are compatible with Ba15d or LED light bulbs. ModulSignal 70mm series LED bulbs consist of 30 SMD LED bulbs with 20mCd luminosity. The LED modules are highly recommended for demaniding environments due to long service life.