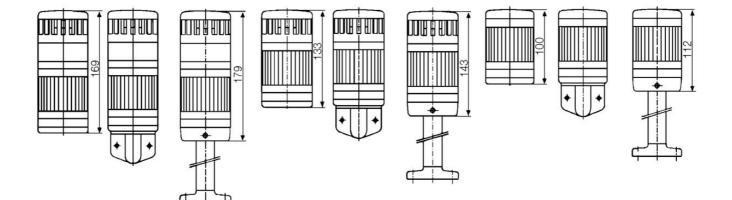

## SIGNAL TOWER MODULSIGNAL 70 MM

211504313 SDC/clear/steady light/LED/230V

- Modular
- IP65 rated
- Temperature range -25 °C...+70 °C

## PRODUCT DESCRIPTION

Modular signal towers consisting of up to 5 modules. Sound or combi module can be installed as is or with 1 - 4 signal modules. Signal modules are compatible with Ba15d or LED light bulbs. ModulSignal 70mm series LED bulbs consist of 30 SMD LED bulbs with 20mCd luminosity. The LED modules are highly recommended for demaniding environments due to long service life.