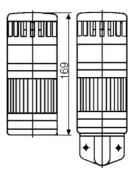

## SIGNAL TOWER MODULSIGNAL 70 MM

211504313 SDC/clear/steady light/LED/230V

- Modular
- IP65 rated
- Temperature range -25 °C...+70 °C

## PRODUCT DESCRIPTION

Modular signal towers consisting of up to 5 modules. Sound or combi module can be installed as is or with 1 - 4 signal modules. Signal modules are compatible with Ba15d or LED light bulbs. ModulSignal 70mm series LED bulbs consist of 30 SMD LED bulbs with 20mCd luminosity. The LED modules are highly recommended for demaniding environments due to long service life.