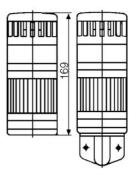

## SIGNAL TOWER MODULSIGNAL 70 MM

211506313 SDC/green/steady light/LED/230V

- Modular
- IP65 rated
- Temperature range -25 °C...+70 °C

## PRODUCT DESCRIPTION

Modular signal towers consisting of up to 5 modules. Sound or combi module can be installed as is or with 1 - 4 signal modules. Signal modules are compatible with Ba15d or LED light bulbs. ModulSignal 70mm series LED bulbs consist of 30 SMD LED bulbs with 20mCd luminosity. The LED modules are highly recommended for demaniding environments due to long service life.