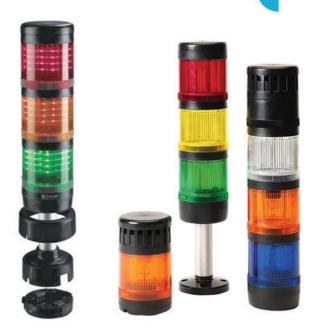

## PRODUCT DESCRIPTION

Modular signal towers consisting of up to 5 modules. Sound or combi module can be installed as is or with 1 - 4 signal modules. Signal modules are compatible with Ba15d or LED light bulbs. ModulSignal 70mm series LED bulbs consist of 30 SMD LED bulbs with 20mCd luminosity. The LED modules are highly recommended for demaniding environments due to long service life.