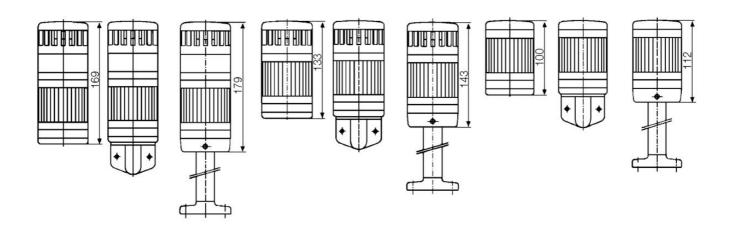

## SIGNAL TOWER MODULSIGNAL 70 MM

211507313 SDC/yellow/steady light/LED/230V

- Modular
- IP65 rated
- Temperature range -25 °C...+70 °C

## PRODUCT DESCRIPTION

Modular signal towers consisting of up to 5 modules. Sound or combi module can be installed as is or with 1 - 4 signal modules. Signal modules are compatible with Ba15d or LED light bulbs. ModulSignal 70mm series LED bulbs consist of 30 SMD LED bulbs with 20mCd luminosity. The LED modules are highly recommended for demanding environments due to long service life.