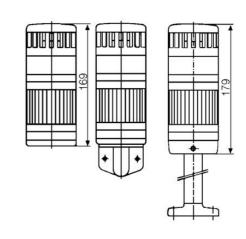

## SIGNAL TOWER MODULSIGNAL 70 MM

211507313 SDC/yellow/steady light/LED/230V

- Modular
- IP65 rated
- Temperature range -25 °C...+70 °C

## PRODUCT DESCRIPTION

Modular signal towers consisting of up to 5 modules. Sound or combi module can be installed as is or with 1 - 4 signal modules. Signal modules are compatible with Ba15d or LED light bulbs. ModulSignal 70mm series LED bulbs consist of 30 SMD LED bulbs with 20mCd luminosity. The LED modules are highly recommended for demanding environments due to long service life.

The modules are easy to assemble and maintain. A broken light light bulb can be changed without having to disassemble the whole tower. The modules and the base are protected so all maintanance procedures can be done even with the power switched on. The base includes a 6 pole connector numbered from 0 to 5.