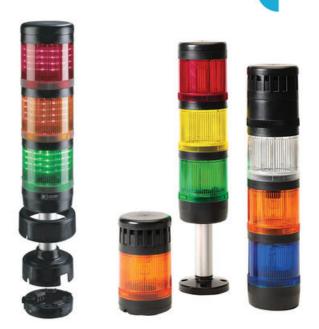

## PRODUCT DESCRIPTION

Modular signal towers consisting of up to 5 modules. Sound or combi module can be installed as is or with 1 - 4 signal modules. Signal modules are compatible with Ba15d or LED light bulbs. ModulSignal 70mm series LED bulbs consist of 30 SMD LED bulbs with 20mCd luminosity. The LED modules are highly recommended for demaniding environments due to long service life.

The modules are easy to assemble and maintain. A broken light light bulb can be changed without having to disassemble the whole tower. The modules and the base are protected so all maintanance procedures can be done even with the power switched on. The base includes a 6 pole connector numbered from 0 to 5.