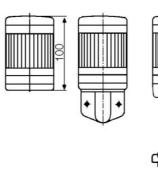

## SIGNAL TOWER MODULSIGNAL 70 MM

221502405 SDA RED LED BLINKING 24VAC/DC

- Modular
- IP65 rated
- Temperature range -25 °C...+70 °C

## PRODUCT DESCRIPTION

Modular signal towers consisting of up to 5 modules. Sound or combi module can be installed as is or with 1 - 4 signal modules. Signal modules are compatible with Ba15d or LED light bulbs. ModulSignal 70mm series LED bulbs consist of 30 SMD LED bulbs with 20mCd luminosity. The LED modules are highly recommended for demanding environments due to long service life.

The modules are easy to assemble and maintain. A broken light light bulb can be changed without having to disassemble the whole tower. The modules and the base are protected so all maintanance procedures can be done even with the power switched on. The base includes a 6 pole connector numbered from 0 to 5.