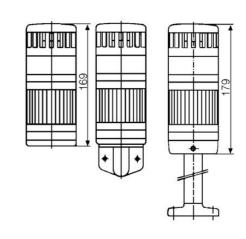

## SIGNAL TOWER MODULSIGNAL 70 MM

221502405 SDA RED LED BLINKING 24VAC/DC

- Modular
- IP65 rated
- Temperature range -25 °C...+70 °C

## PRODUCT DESCRIPTION

Modular signal towers consisting of up to 5 modules. Sound or combi module can be installed as is or with 1 - 4 signal modules. Signal modules are compatible with Ba15d or LED light bulbs. ModulSignal 70mm series LED bulbs consist of 30 SMD LED bulbs with 20mCd luminosity. The LED modules are highly recommended for demanding environments due to long service life.

The modules are easy to assemble and maintain. A broken light light bulb can be changed without having to disassemble the whole tower. The modules and the base are protected so all maintanance procedures can be done even with the power switched on. The base includes a 6 pole connector numbered from 0 to 5.