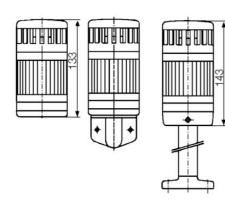

## SIGNAL TOWER MODULSIGNAL 70 MM

221502405 SDA RED LED BLINKING 24VAC/DC

- Modular
- IP65 rated
- Temperature range -25 °C...+70 °C

## PRODUCT DESCRIPTION

Modular signal towers consisting of up to 5 modules. Sound or combi module can be installed as is or with 1 - 4 signal modules. Signal modules are compatible with Ba15d or LED light bulbs. ModulSignal 70mm series LED bulbs consist of 30 SMD LED bulbs with 20mCd luminosity. The LED modules are highly recommended for demanding environments due to long service life.

The modules are easy to assemble and maintain. A broken light light bulb can be changed without having to disassemble the whole tower. The modules and the base are protected so all maintanance procedures can be done even with the power switched on. The base includes a 6 pole connector numbered from 0 to 5.