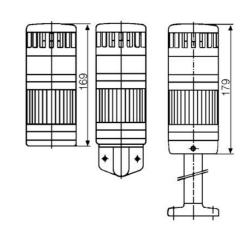

## SIGNAL TOWER MODULSIGNAL 70 MM

221504405 SDA/clear/flashing/LED/24V

- Modular
- IP65 rated
- Temperature range -25 °C...+70 °C

## PRODUCT DESCRIPTION

Modular signal towers consisting of up to 5 modules. Sound or combi module can be installed as is or with 1 - 4 signal modules. Signal modules are compatible with Ba15d or LED light bulbs. ModulSignal 70mm series LED bulbs consist of 30 SMD LED bulbs with 20mCd luminosity. The LED modules are highly recommended for demanding environments due to long service life.

The modules are easy to assemble and maintain. A broken light light bulb can be changed without having to disassemble the whole tower. The modules and the base are protected so all maintanance procedures can be done even with the power switched on. The base includes a 6 pole connector numbered from 0 to 5.