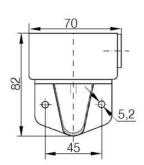

## SIGNAL TOWER MODULSIGNAL 70 MM

221504405 SDA/clear/flashing/LED/24V

- Modular
- IP65 rated
- Temperature range -25 °C...+70 °C