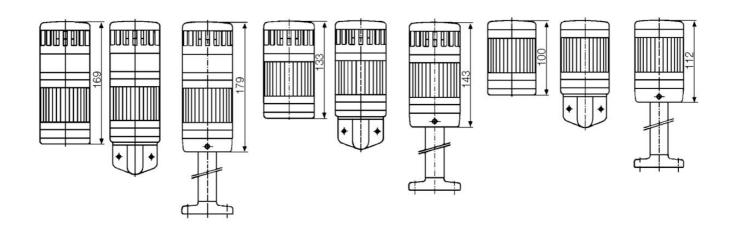

## SIGNAL TOWER MODULSIGNAL 70 MM

221505405 SDA BLUE LED BLINK 24VAC/DC

- Modular
- IP65 rated
- Temperature range -25 °C...+70 °C

## PRODUCT DESCRIPTION

Modular signal towers consisting of up to 5 modules. Sound or combi module can be installed as is or with 1 - 4 signal modules. Signal modules are compatible with Ba15d or LED light bulbs. ModulSignal 70mm series LED bulbs consist of 30 SMD LED bulbs with 20mCd luminosity. The LED modules are highly recommended for demanding environments due to long service life.