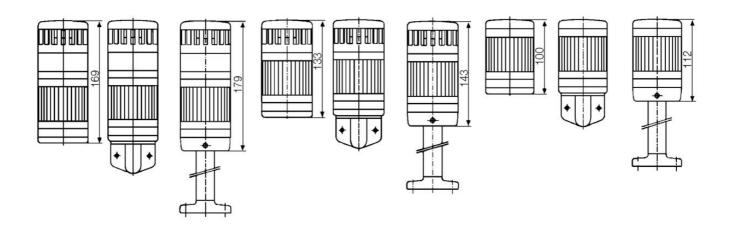

## SIGNAL TOWER MODULSIGNAL 70 MM

221506405 SDA GREEN LED BLINKING 24VA/DC

- Modular
- IP65 rated
- Temperature range -25 °C...+70 °C

## PRODUCT DESCRIPTION

Modular signal towers consisting of up to 5 modules. Sound or combi module can be installed as is or with 1 - 4 signal modules. Signal modules are compatible with Ba15d or LED light bulbs. ModulSignal 70mm series LED bulbs consist of 30 SMD LED bulbs with 20mCd luminosity. The LED modules are highly recommended for demanding environments due to long service life.