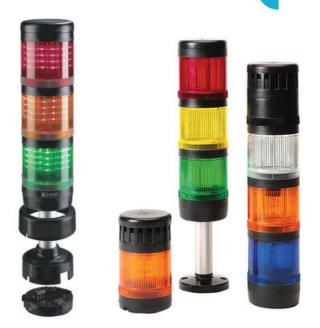

## PRODUCT DESCRIPTION

Modular signal towers consisting of up to 5 modules. Sound or combi module can be installed as is or with 1 - 4 signal modules. Signal modules are compatible with Ba15d or LED light bulbs. ModulSignal 70mm series LED bulbs consist of 30 SMD LED bulbs with 20mCd luminosity. The LED modules are highly recommended for demaniding environments due to long service life.

The modules are easy to assemble and maintain. A broken light light bulb can be changed without having to disassemble the whole tower. The modules and the base are protected so all maintanance procedures can be done even with the power switched on. The base includes a 6 pole connector numbered from 0 to 5.