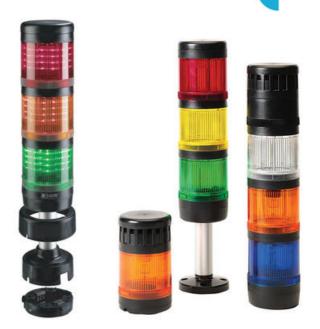

## SIGNAL TOWER MODULSIGNAL 70 MM

221501313 SDA/amber/flashing/LED/230V

- Modular
- IP65 rated
- Temperature range -25 °C...+70 °C

## PRODUCT DESCRIPTION

Modular signal towers consisting of up to 5 modules. Sound or combi module can be installed as is or with 1 - 4 signal modules. Signal modules are compatible with Ba15d or LED light bulbs. ModulSignal 70mm series LED bulbs consist of 30 SMD LED bulbs with 20mCd luminosity. The LED modules are highly recommended for demaniding environments due to long service life.