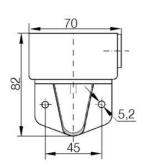

## SIGNAL TOWER MODULSIGNAL 70 MM

221502313 SDA RED LED BLINK 230VAC

- Modular
- IP65 rated
- Temperature range -25 °C...+70 °C