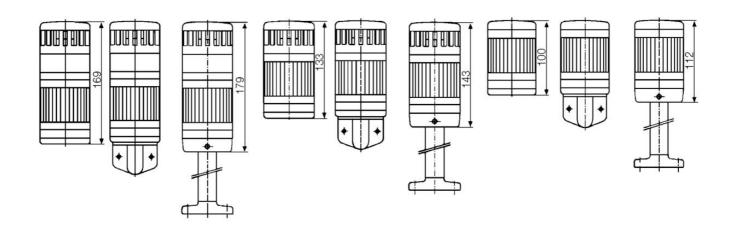

## SIGNAL TOWER MODULSIGNAL 70 MM

221502313 SDA RED LED BLINK 230VAC

- Modular
- IP65 rated
- Temperature range -25 °C...+70 °C

## PRODUCT DESCRIPTION

Modular signal towers consisting of up to 5 modules. Sound or combi module can be installed as is or with 1 - 4 signal modules. Signal modules are compatible with Ba15d or LED light bulbs. ModulSignal 70mm series LED bulbs consist of 30 SMD LED bulbs with 20mCd luminosity. The LED modules are highly recommended for demanding environments due to long service life.