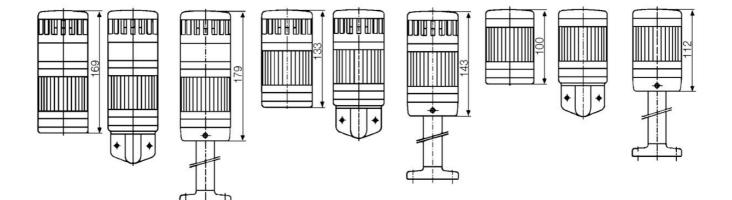

## SIGNAL TOWER MODULSIGNAL 70 MM

221504313 SDA/CLEAR/BLINK/LED/230V

- Modular
- IP65 rated
- Temperature range -25 °C...+70 °C

## PRODUCT DESCRIPTION

Modular signal towers consisting of up to 5 modules. Sound or combi module can be installed as is or with 1 - 4 signal modules. Signal modules are compatible with Ba15d or LED light bulbs. ModulSignal 70mm series LED bulbs consist of 30 SMD LED bulbs with 20mCd luminosity. The LED modules are highly recommended for demaniding environments due to long service life.