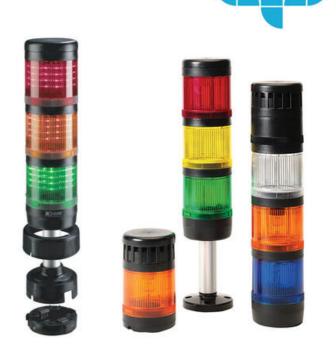

## PRODUCT DESCRIPTION

Modular signal towers consisting of up to 5 modules. Sound or combi module can be installed as is or with 1 - 4 signal modules. Signal modules are compatible with Ba15d or LED light bulbs. ModulSignal 70mm series LED bulbs consist of 30 SMD LED bulbs with 20mCd luminosity. The LED modules are highly recommended for demanding environments due to long service life.

The modules are easy to assemble and maintain. A broken light light bulb can be changed without having to disassemble the whole tower. The modules and the base are protected so all maintanance procedures can be done even with the power switched on. The base includes a 6 pole connector numbered from 0 to 5.