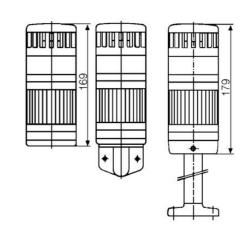

## SIGNAL TOWER MODULSIGNAL 70 MM

221505313 SDA/blue/flashing/LED/230V

- Modular
- IP65 rated
- Temperature range -25 °C...+70 °C

## PRODUCT DESCRIPTION

Modular signal towers consisting of up to 5 modules. Sound or combi module can be installed as is or with 1 - 4 signal modules. Signal modules are compatible with Ba15d or LED light bulbs. ModulSignal 70mm series LED bulbs consist of 30 SMD LED bulbs with 20mCd luminosity. The LED modules are highly recommended for demanding environments due to long service life.

The modules are easy to assemble and maintain. A broken light light bulb can be changed without having to disassemble the whole tower. The modules and the base are protected so all maintanance procedures can be done even with the power switched on. The base includes a 6 pole connector numbered from 0 to 5.