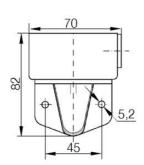

## SIGNAL TOWER MODULSIGNAL 70 MM

221505313 SDA/blue/flashing/LED/230V

- Modular
- IP65 rated
- Temperature range -25 °C...+70 °C