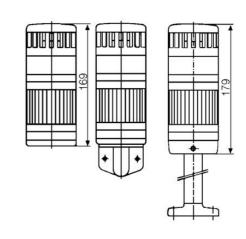

## SIGNAL TOWER MODULSIGNAL 70 MM

221507313 SDA/yellow/flashing/LED/230V

- Modular
- IP65 rated
- Temperature range -25 °C...+70 °C

## PRODUCT DESCRIPTION

Modular signal towers consisting of up to 5 modules. Sound or combi module can be installed as is or with 1 - 4 signal modules. Signal modules are compatible with Ba15d or LED light bulbs. ModulSignal 70mm series LED bulbs consist of 30 SMD LED bulbs with 20mCd luminosity. The LED modules are highly recommended for demanding environments due to long service life.

The modules are easy to assemble and maintain. A broken light light bulb can be changed without having to disassemble the whole tower. The modules and the base are protected so all maintanance procedures can be done even with the power switched on. The base includes a 6 pole connector numbered from 0 to 5.