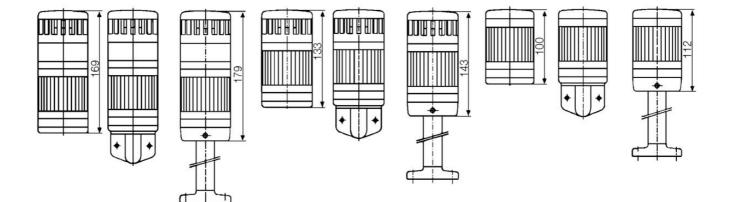

## PRODUCT DESCRIPTION

Modular signal towers consisting of up to 5 modules. Sound or combi module can be installed as is or with 1 - 4 signal modules. Signal modules are compatible with Ba15d or LED light bulbs. ModulSignal 70mm series LED bulbs consist of 30 SMD LED bulbs with 20mCd luminosity. The LED modules are highly recommended for demaniding environments due to long service life.

The modules are easy to assemble and maintain. A broken light light bulb can be changed without having to disassemble the whole tower. The modules and the base are protected so all maintanance procedures can be done even with the power switched on. The base includes a 6 pole connector numbered from 0 to 5.