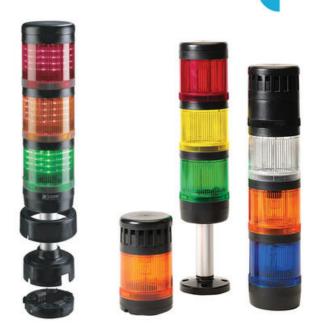

## SIGNAL TOWER MODULSIGNAL 70 MM

231501405 SDR/amber/rotating mirror LED/24V

- Modular
- IP65 rated
- Temperature range -25 °C...+70 °C

## PRODUCT DESCRIPTION

Modular signal towers consisting of up to 5 modules. Sound or combi module can be installed as is or with 1 - 4 signal modules. Signal modules are compatible with Ba15d or LED light bulbs. ModulSignal 70mm series LED bulbs consist of 30 SMD LED bulbs with 20mCd luminosity. The LED modules are highly recommended for demaniding environments due to long service life.