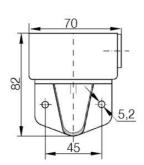

## SIGNAL TOWER MODULSIGNAL 70 MM

231502405 SDR/red/rotating mirror LED/24V

- Modular
- IP65 rated
- Temperature range -25 °C...+70 °C