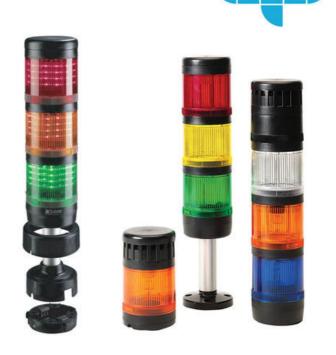

## SIGNAL TOWER MODULSIGNAL 70 MM

231502405 SDR/red/rotating mirror LED/24V

- Modular
- IP65 rated
- Temperature range -25 °C...+70 °C

## PRODUCT DESCRIPTION

Modular signal towers consisting of up to 5 modules. Sound or combi module can be installed as is or with 1 - 4 signal modules. Signal modules are compatible with Ba15d or LED light bulbs. ModulSignal 70mm series LED bulbs consist of 30 SMD LED bulbs with 20mCd luminosity. The LED modules are highly recommended for demanding environments due to long service life.