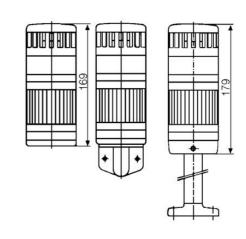

## SIGNAL TOWER MODULSIGNAL 70 MM

231502405 SDR/red/rotating mirror LED/24V

- Modular
- IP65 rated
- Temperature range -25 °C...+70 °C

## PRODUCT DESCRIPTION

Modular signal towers consisting of up to 5 modules. Sound or combi module can be installed as is or with 1 - 4 signal modules. Signal modules are compatible with Ba15d or LED light bulbs. ModulSignal 70mm series LED bulbs consist of 30 SMD LED bulbs with 20mCd luminosity. The LED modules are highly recommended for demanding environments due to long service life.

The modules are easy to assemble and maintain. A broken light light bulb can be changed without having to disassemble the whole tower. The modules and the base are protected so all maintanance procedures can be done even with the power switched on. The base includes a 6 pole connector numbered from 0 to 5.