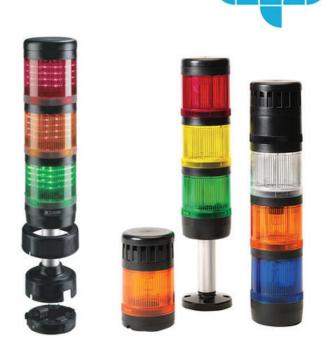

## SIGNAL TOWER MODULSIGNAL 70 MM

231504405

LED rotating beacon, Clear, 24 V ac/dc, Black, SDR

- Modular
- IP65 rated
- Temperature range -25 °C...+70 °C

## PRODUCT DESCRIPTION

Modular signal towers consisting of up to 5 modules. Sound or combi module can be installed as is or with 1 - 4 signal modules. Signal modules are compatible with Ba15d or LED light bulbs. ModulSignal 70mm series LED bulbs consist of 30 SMD LED bulbs with 20mCd luminosity. The LED modules are highly recommended for demanding environments due to long service life.