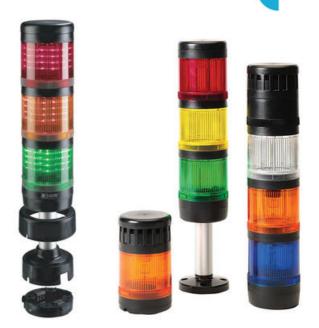

## SIGNAL TOWER MODULSIGNAL 70 MM

231505405 SDR BLUE LED ROTATING 24V

- Modular
- IP65 rated
- Temperature range -25 °C...+70 °C

## PRODUCT DESCRIPTION

Modular signal towers consisting of up to 5 modules. Sound or combi module can be installed as is or with 1 - 4 signal modules. Signal modules are compatible with Ba15d or LED light bulbs. ModulSignal 70mm series LED bulbs consist of 30 SMD LED bulbs with 20mCd luminosity. The LED modules are highly recommended for demaniding environments due to long service life.