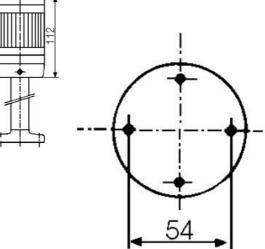

## SIGNAL TOWER MODULSIGNAL 70 MM

231506405 SDR/GREEN/ROTATING LED/24V AC

- Modular
- IP65 rated
- Temperature range -25 °C...+70 °C

## PRODUCT DESCRIPTION

Modular signal towers consisting of up to 5 modules. Sound or combi module can be installed as is or with 1 - 4 signal modules. Signal modules are compatible with Ba15d or LED light bulbs. ModulSignal 70mm series LED bulbs consist of 30 SMD LED bulbs with 20mCd luminosity. The LED modules are highly recommended for demanding environments due to long service life.

The modules are easy to assemble and maintain. A broken light light bulb can be changed without having to disassemble the whole tower. The modules and the base are protected so all maintanance procedures can be done even with the power switched on. The base includes a 6 pole connector numbered from 0 to 5.