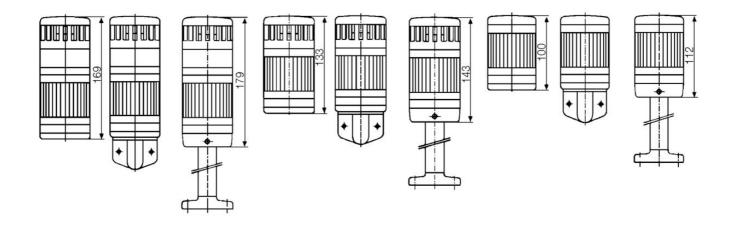

## PRODUCT DESCRIPTION

Modular signal towers consisting of up to 5 modules. Sound or combi module can be installed as is or with 1 - 4 signal modules. Signal modules are compatible with Ba15d or LED light bulbs. ModulSignal 70mm series LED bulbs consist of 30 SMD LED bulbs with 20mCd luminosity. The LED modules are highly recommended for demanding environments due to long service life.