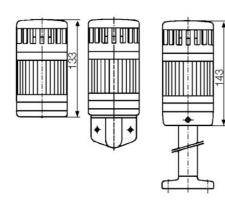

## SIGNAL TOWER MODULSIGNAL 70 MM

231506405 SDR/GREEN/ROTATING LED/24V AC

- Modular
- IP65 rated
- Temperature range -25 °C...+70 °C

## PRODUCT DESCRIPTION

Modular signal towers consisting of up to 5 modules. Sound or combi module can be installed as is or with 1 - 4 signal modules. Signal modules are compatible with Ba15d or LED light bulbs. ModulSignal 70mm series LED bulbs consist of 30 SMD LED bulbs with 20mCd luminosity. The LED modules are highly recommended for demanding environments due to long service life.

The modules are easy to assemble and maintain. A broken light light bulb can be changed without having to disassemble the whole tower. The modules and the base are protected so all maintanance procedures can be done even with the power switched on. The base includes a 6 pole connector numbered from 0 to 5.