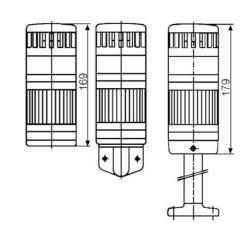

## SIGNAL TOWER MODULSIGNAL 70 MM

231506405 SDR/GREEN/ROTATING LED/24V AC

- Modular
- IP65 rated
- Temperature range -25 °C...+70 °C

## PRODUCT DESCRIPTION

Modular signal towers consisting of up to 5 modules. Sound or combi module can be installed as is or with 1 - 4 signal modules. Signal modules are compatible with Ba15d or LED light bulbs. ModulSignal 70mm series LED bulbs consist of 30 SMD LED bulbs with 20mCd luminosity. The LED modules are highly recommended for demanding environments due to long service life.

The modules are easy to assemble and maintain. A broken light light bulb can be changed without having to disassemble the whole tower. The modules and the base are protected so all maintanance procedures can be done even with the power switched on. The base includes a 6 pole connector numbered from 0 to 5.