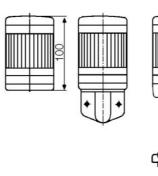

## SIGNAL TOWER MODULSIGNAL 70 MM

231506405 SDR/GREEN/ROTATING LED/24V AC

- Modular
- IP65 rated
- Temperature range -25 °C...+70 °C

## PRODUCT DESCRIPTION

Modular signal towers consisting of up to 5 modules. Sound or combi module can be installed as is or with 1 - 4 signal modules. Signal modules are compatible with Ba15d or LED light bulbs. ModulSignal 70mm series LED bulbs consist of 30 SMD LED bulbs with 20mCd luminosity. The LED modules are highly recommended for demanding environments due to long service life.

The modules are easy to assemble and maintain. A broken light light bulb can be changed without having to disassemble the whole tower. The modules and the base are protected so all maintanance procedures can be done even with the power switched on. The base includes a 6 pole connector numbered from 0 to 5.