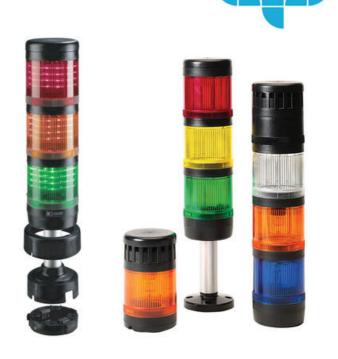

## SIGNAL TOWER MODULSIGNAL 70 MM

231506405 SDR/GREEN/ROTATING LED/24V AC

- Modular
- IP65 rated
- Temperature range -25 °C...+70 °C

## PRODUCT DESCRIPTION

Modular signal towers consisting of up to 5 modules. Sound or combi module can be installed as is or with 1 - 4 signal modules. Signal modules are compatible with Ba15d or LED light bulbs. ModulSignal 70mm series LED bulbs consist of 30 SMD LED bulbs with 20mCd luminosity. The LED modules are highly recommended for demanding environments due to long service life.