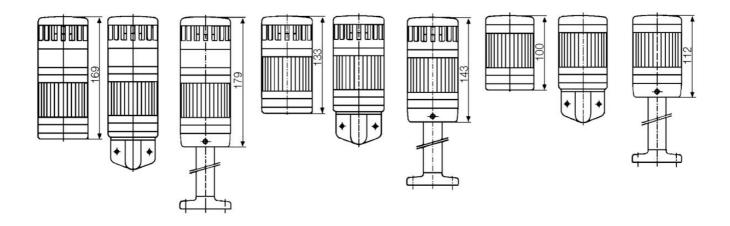

## PRODUCT DESCRIPTION

Modular signal towers consisting of up to 5 modules. Sound or combi module can be installed as is or with 1 - 4 signal modules. Signal modules are compatible with Ba15d or LED light bulbs. ModulSignal 70mm series LED bulbs consist of 30 SMD LED bulbs with 20mCd luminosity. The LED modules are highly recommended for demanding environments due to long service life.

The modules are easy to assemble and maintain. A broken light light bulb can be changed without having to disassemble the whole tower. The modules and the base are protected so all maintanance procedures can be done even with the power switched on. The base includes a 6 pole connector numbered from 0 to 5.