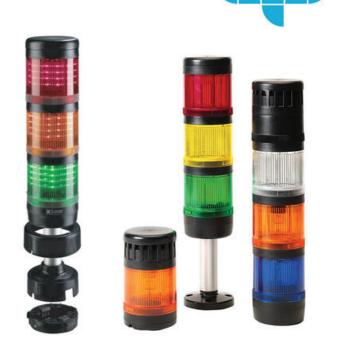

## SIGNAL TOWER MODULSIGNAL 70 MM

231507405 SDR YELLOW LED ROTATING 24V

- Modular
- IP65 rated
- Temperature range -25 °C...+70 °C

## PRODUCT DESCRIPTION

Modular signal towers consisting of up to 5 modules. Sound or combi module can be installed as is or with 1 - 4 signal modules. Signal modules are compatible with Ba15d or LED light bulbs. ModulSignal 70mm series LED bulbs consist of 30 SMD LED bulbs with 20mCd luminosity. The LED modules are highly recommended for demanding environments due to long service life.