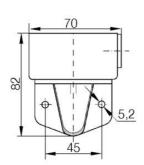

## SIGNAL TOWER MODULSIGNAL 70 MM

231507405 SDR YELLOW LED ROTATING 24V

- Modular
- IP65 rated
- Temperature range -25 °C...+70 °C