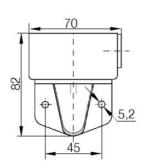

## SIGNAL TOWER MODULSIGNAL 70 MM

231501313 SDR/amber/rotating mirror LED/230V

- Modular
- IP65 rated
- Temperature range -25 °C...+70 °C