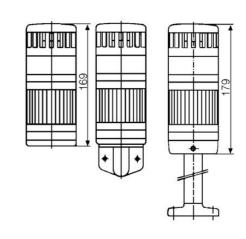

## SIGNAL TOWER MODULSIGNAL 70 MM

231501313 SDR/amber/rotating mirror LED/230V

- Modular
- IP65 rated
- Temperature range -25 °C...+70 °C

## PRODUCT DESCRIPTION

Modular signal towers consisting of up to 5 modules. Sound or combi module can be installed as is or with 1 - 4 signal modules. Signal modules are compatible with Ba15d or LED light bulbs. ModulSignal 70mm series LED bulbs consist of 30 SMD LED bulbs with 20mCd luminosity. The LED modules are highly recommended for demanding environments due to long service life.

The modules are easy to assemble and maintain. A broken light light bulb can be changed without having to disassemble the whole tower. The modules and the base are protected so all maintanance procedures can be done even with the power switched on. The base includes a 6 pole connector numbered from 0 to 5.