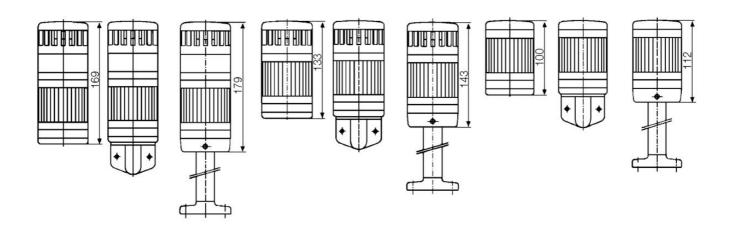

## PRODUCT DESCRIPTION

Modular signal towers consisting of up to 5 modules. Sound or combi module can be installed as is or with 1 - 4 signal modules. Signal modules are compatible with Ba15d or LED light bulbs. ModulSignal 70mm series LED bulbs consist of 30 SMD LED bulbs with 20mCd luminosity. The LED modules are highly recommended for demanding environments due to long service life.