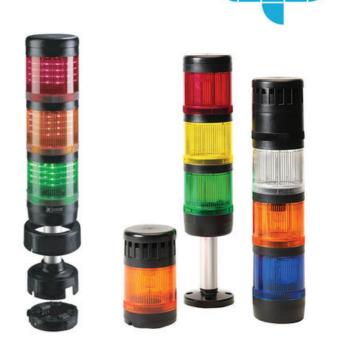

## PRODUCT DESCRIPTION

Modular signal towers consisting of up to 5 modules. Sound or combi module can be installed as is or with 1 - 4 signal modules. Signal modules are compatible with Ba15d or LED light bulbs. ModulSignal 70mm series LED bulbs consist of 30 SMD LED bulbs with 20mCd luminosity. The LED modules are highly recommended for demanding environments due to long service life.