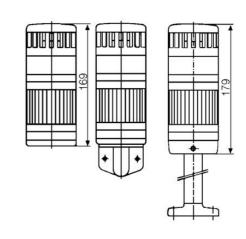

## SIGNAL TOWER MODULSIGNAL 70 MM

231502313 SDR/red/rotating mirror LED/230V

- Modular
- IP65 rated
- Temperature range -25 °C...+70 °C

## PRODUCT DESCRIPTION

Modular signal towers consisting of up to 5 modules. Sound or combi module can be installed as is or with 1 - 4 signal modules. Signal modules are compatible with Ba15d or LED light bulbs. ModulSignal 70mm series LED bulbs consist of 30 SMD LED bulbs with 20mCd luminosity. The LED modules are highly recommended for demanding environments due to long service life.

The modules are easy to assemble and maintain. A broken light light bulb can be changed without having to disassemble the whole tower. The modules and the base are protected so all maintanance procedures can be done even with the power switched on. The base includes a 6 pole connector numbered from 0 to 5.