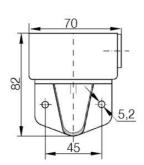

## SIGNAL TOWER MODULSIGNAL 70 MM

231502313 SDR/red/rotating mirror LED/230V

- Modular
- IP65 rated
- Temperature range -25 °C...+70 °C