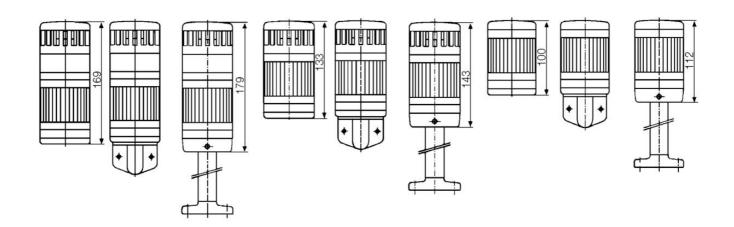

## SIGNAL TOWER MODULSIGNAL 70 MM

231504313

LED rotating beacon, Clear, 230-240 V ac, Black, SDR

- Modular
- IP65 rated
- Temperature range -25 °C...+70 °C

## PRODUCT DESCRIPTION

Modular signal towers consisting of up to 5 modules. Sound or combi module can be installed as is or with 1 - 4 signal modules. Signal modules are compatible with Ba15d or LED light bulbs. ModulSignal 70mm series LED bulbs consist of 30 SMD LED bulbs with 20mCd luminosity. The LED modules are highly recommended for demanding environments due to long service life.