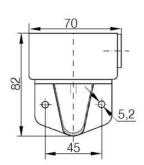

## SIGNAL TOWER MODULSIGNAL 70 MM

231504313

LED rotating beacon, Clear, 230-240 V ac, Black, SDR

- Modular
- IP65 rated
- Temperature range -25 °C...+70 °C