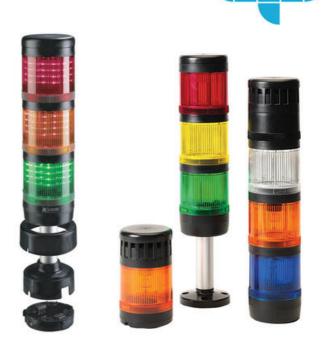

## PRODUCT DESCRIPTION

Modular signal towers consisting of up to 5 modules. Sound or combi module can be installed as is or with 1 - 4 signal modules. Signal modules are compatible with Ba15d or LED light bulbs. ModulSignal 70mm series LED bulbs consist of 30 SMD LED bulbs with 20mCd luminosity. The LED modules are highly recommended for demanding environments due to long service life.

The modules are easy to assemble and maintain. A broken light light bulb can be changed without having to disassemble the whole tower. The modules and the base are protected so all maintanance procedures can be done even with the power switched on. The base includes a 6 pole connector numbered from 0 to 5.