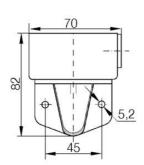

## SIGNAL TOWER MODULSIGNAL 70 MM

231505313 LAMPA OSTRZEG.LED MIGAJ. 230V

- Modular
- IP65 rated
- Temperature range -25 °C...+70 °C