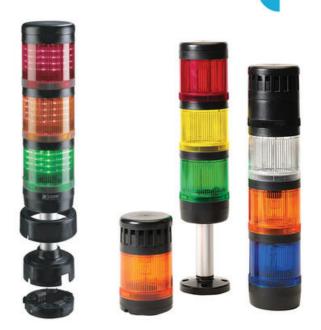

## SIGNAL TOWER MODULSIGNAL 70 MM

231506313 SDR/GREEN/ROTATING LED/230V AC

- Modular
- IP65 rated
- Temperature range -25 °C...+70 °C

## PRODUCT DESCRIPTION

Modular signal towers consisting of up to 5 modules. Sound or combi module can be installed as is or with 1 - 4 signal modules. Signal modules are compatible with Ba15d or LED light bulbs. ModulSignal 70mm series LED bulbs consist of 30 SMD LED bulbs with 20mCd luminosity. The LED modules are highly recommended for demaniding environments due to long service life.