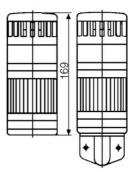

## SIGNAL TOWER MODULSIGNAL 70 MM

231506313 SDR/GREEN/ROTATING LED/230V AC

- Modular
- IP65 rated
- Temperature range -25 °C...+70 °C

## PRODUCT DESCRIPTION

Modular signal towers consisting of up to 5 modules. Sound or combi module can be installed as is or with 1 - 4 signal modules. Signal modules are compatible with Ba15d or LED light bulbs. ModulSignal 70mm series LED bulbs consist of 30 SMD LED bulbs with 20mCd luminosity. The LED modules are highly recommended for demaniding environments due to long service life.