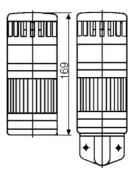

## SIGNAL TOWER MODULSIGNAL 70 MM

231507313 SDR/yellow/rotating mirror LED/230V A

- Modular
- IP65 rated
- Temperature range -25 °C...+70 °C

## PRODUCT DESCRIPTION

Modular signal towers consisting of up to 5 modules. Sound or combi module can be installed as is or with 1 - 4 signal modules. Signal modules are compatible with Ba15d or LED light bulbs. ModulSignal 70mm series LED bulbs consist of 30 SMD LED bulbs with 20mCd luminosity. The LED modules are highly recommended for demaniding environments due to long service life.