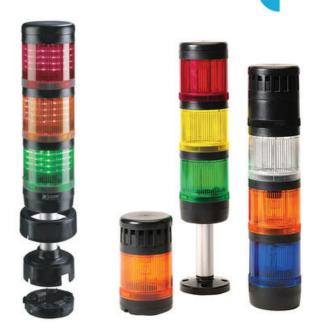

## SIGNAL TOWER MODULSIGNAL 70 MM

231507313 SDR/yellow/rotating mirror LED/230V A

- Modular
- IP65 rated
- Temperature range -25 °C...+70 °C

## PRODUCT DESCRIPTION

Modular signal towers consisting of up to 5 modules. Sound or combi module can be installed as is or with 1 - 4 signal modules. Signal modules are compatible with Ba15d or LED light bulbs. ModulSignal 70mm series LED bulbs consist of 30 SMD LED bulbs with 20mCd luminosity. The LED modules are highly recommended for demaniding environments due to long service life.