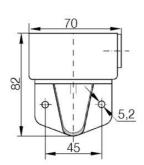

## SIGNAL TOWER MODULSIGNAL 70 MM

243500405 SPE BUZZER SINGLE TONE 24V

- Modular
- IP65 rated
- Temperature range -25 °C...+70 °C