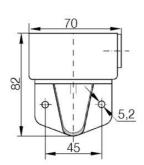

/SPE, 2 TONVAL, 230VAC

- Modular
- IP65 rated
- Temperature range -25 °C...+70 °C



## PRODUCT DESCRIPTION

Modular signal towers consisting of up to 5 modules. Sound or combi module can be installed as is or with 1 - 4 signal modules. Signal modules are compatible with Ba15d or LED light bulbs. ModulSignal 70mm series LED bulbs consist of 30 SMD LED bulbs with 20mCd luminosity. The LED modules are highly recommended for demanding environments due to long service life.

The modules are easy to assemble and maintain. A broken light light bulb can be changed without having to disassemble the whole tower. The modules and the base are protected so all maintanance procedures can be done even with the power switched on. The base includes a 6 pole connector numbered from 0 to 5.