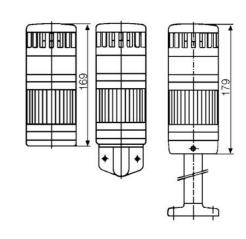

## SIGNAL TOWER MODULSIGNAL 70 MM

243500313 buzzer/SPE, 2 TONVAL, 230VAC

- Modular
- IP65 rated
- Temperature range -25 °C...+70 °C

## PRODUCT DESCRIPTION

Modular signal towers consisting of up to 5 modules. Sound or combi module can be installed as is or with 1 - 4 signal modules. Signal modules are compatible with Ba15d or LED light bulbs. ModulSignal 70mm series LED bulbs consist of 30 SMD LED bulbs with 20mCd luminosity. The LED modules are highly recommended for demanding environments due to long service life.

The modules are easy to assemble and maintain. A broken light light bulb can be changed without having to disassemble the whole tower. The modules and the base are protected so all maintanance procedures can be done even with the power switched on. The base includes a 6 pole connector numbered from 0 to 5.