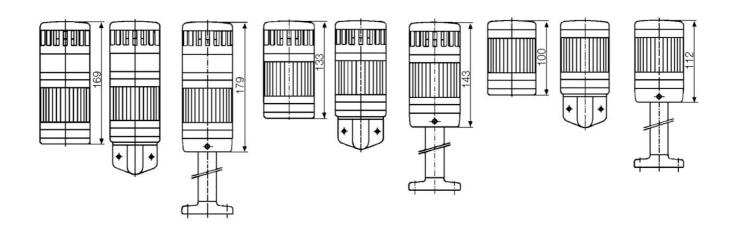

## SIGNAL TOWER MODULSIGNAL 70 MM

243500313 buzzer/SPE, 2 TONVAL, 230VAC

- Modular
- IP65 rated
- Temperature range -25 °C...+70 °C

## PRODUCT DESCRIPTION

Modular signal towers consisting of up to 5 modules. Sound or combi module can be installed as is or with 1 - 4 signal modules. Signal modules are compatible with Ba15d or LED light bulbs. ModulSignal 70mm series LED bulbs consist of 30 SMD LED bulbs with 20mCd luminosity. The LED modules are highly recommended for demanding environments due to long service life.