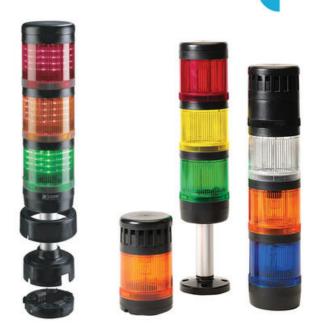

## PRODUCT DESCRIPTION

Modular signal towers consisting of up to 5 modules. Sound or combi module can be installed as is or with 1 - 4 signal modules. Signal modules are compatible with Ba15d or LED light bulbs. ModulSignal 70mm series LED bulbs consist of 30 SMD LED bulbs with 20mCd luminosity. The LED modules are highly recommended for demaniding environments due to long service life.

The modules are easy to assemble and maintain. A broken light light bulb can be changed without having to disassemble the whole tower. The modules and the base are protected so all maintanance procedures can be done even with the power switched on. The base includes a 6 pole connector numbered from 0 to 5.