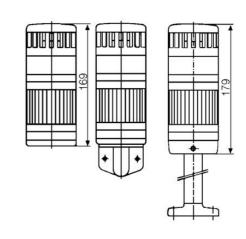

## SIGNAL TOWER MODULSIGNAL 70 MM

244500313 SPZ BUZZER DUAL TONE 230V

- Modular
- IP65 rated
- Temperature range -25 °C...+70 °C

## PRODUCT DESCRIPTION

Modular signal towers consisting of up to 5 modules. Sound or combi module can be installed as is or with 1 - 4 signal modules. Signal modules are compatible with Ba15d or LED light bulbs. ModulSignal 70mm series LED bulbs consist of 30 SMD LED bulbs with 20mCd luminosity. The LED modules are highly recommended for demanding environments due to long service life.

The modules are easy to assemble and maintain. A broken light light bulb can be changed without having to disassemble the whole tower. The modules and the base are protected so all maintanance procedures can be done even with the power switched on. The base includes a 6 pole connector numbered from 0 to 5.