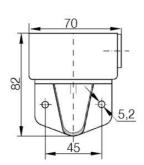

## SIGNAL TOWER MODULSIGNAL 70 MM

244500313 SPZ BUZZER DUAL TONE 230V

- Modular
- IP65 rated
- Temperature range -25 °C...+70 °C