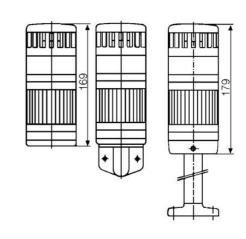

## SIGNAL TOWER MODULSIGNAL 70 MM

247500405 SDE BUZZER DUAL TONE 24VAC/DC

- Modular
- IP65 rated
- Temperature range -25 °C...+70 °C

## PRODUCT DESCRIPTION

Modular signal towers consisting of up to 5 modules. Sound or combi module can be installed as is or with 1 - 4 signal modules. Signal modules are compatible with Ba15d or LED light bulbs. ModulSignal 70mm series LED bulbs consist of 30 SMD LED bulbs with 20mCd luminosity. The LED modules are highly recommended for demanding environments due to long service life.

The modules are easy to assemble and maintain. A broken light light bulb can be changed without having to disassemble the whole tower. The modules and the base are protected so all maintanance procedures can be done even with the power switched on. The base includes a 6 pole connector numbered from 0 to 5.