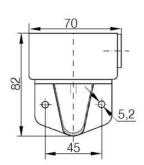

UZZER DUAL TONE 230VAC

- Modular
- IP65 rated
- Temperature range -25 °C...+70 °C



## PRODUCT DESCRIPTION

Modular signal towers consisting of up to 5 modules. Sound or combi module can be installed as is or with 1 - 4 signal modules. Signal modules are compatible with Ba15d or LED light bulbs. ModulSignal 70mm series LED bulbs consist of 30 SMD LED bulbs with 20mCd luminosity. The LED modules are highly recommended for demanding environments due to long service life.

The modules are easy to assemble and maintain. A broken light light bulb can be changed without having to disassemble the whole tower. The modules and the base are protected so all maintanance procedures can be done even with the power switched on. The base includes a 6 pole connector numbered from 0 to 5.