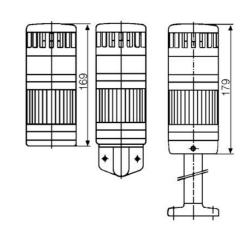

## SIGNAL TOWER MODULSIGNAL 70 MM

247500313 SDE BUZZER DUAL TONE 230VAC

- Modular
- IP65 rated
- Temperature range -25 °C...+70 °C

## PRODUCT DESCRIPTION

Modular signal towers consisting of up to 5 modules. Sound or combi module can be installed as is or with 1 - 4 signal modules. Signal modules are compatible with Ba15d or LED light bulbs. ModulSignal 70mm series LED bulbs consist of 30 SMD LED bulbs with 20mCd luminosity. The LED modules are highly recommended for demanding environments due to long service life.

The modules are easy to assemble and maintain. A broken light light bulb can be changed without having to disassemble the whole tower. The modules and the base are protected so all maintanance procedures can be done even with the power switched on. The base includes a 6 pole connector numbered from 0 to 5.