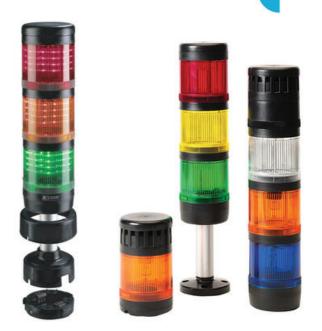

## PRODUCT DESCRIPTION

Modular signal towers consisting of up to 5 modules. Sound or combi module can be installed as is or with 1 - 4 signal modules. Signal modules are compatible with Ba15d or LED light bulbs. ModulSignal 70mm series LED bulbs consist of 30 SMD LED bulbs with 20mCd luminosity. The LED modules are highly recommended for demaniding environments due to long service life.

The modules are easy to assemble and maintain. A broken light light bulb can be changed without having to disassemble the whole tower. The modules and the base are protected so all maintanance procedures can be done even with the power switched on. The base includes a 6 pole connector numbered from 0 to 5.