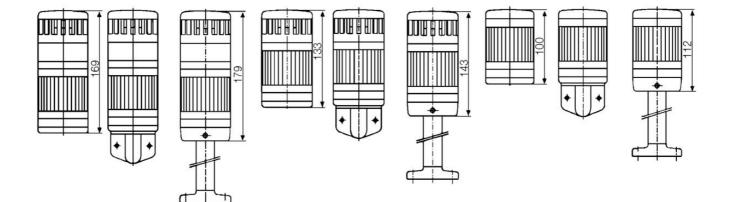

## PRODUCT DESCRIPTION

Modular signal towers consisting of up to 5 modules. Sound or combi module can be installed as is or with 1 - 4 signal modules. Signal modules are compatible with Ba15d or LED light bulbs. ModulSignal 70mm series LED bulbs consist of 30 SMD LED bulbs with 20mCd luminosity. The LED modules are highly recommended for demaniding environments due to long service life.