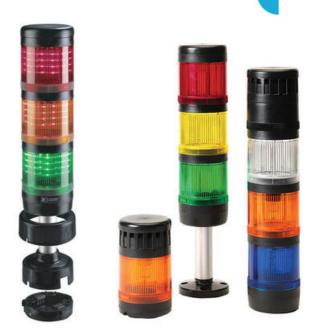

## PRODUCT DESCRIPTION

Modular signal towers consisting of up to 5 modules. Sound or combi module can be installed as is or with 1 - 4 signal modules. Signal modules are compatible with Ba15d or LED light bulbs. ModulSignal 70mm series LED bulbs consist of 30 SMD LED bulbs with 20mCd luminosity. The LED modules are highly recommended for demaniding environments due to long service life.