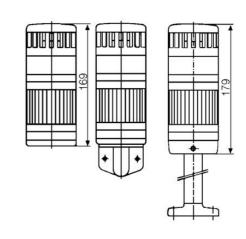

## SIGNAL TOWER MODULSIGNAL 70 MM

242500313 STZ / buzzer, 2 VAL, 230VAC

- Modular
- IP65 rated
- Temperature range -25 °C...+70 °C

## PRODUCT DESCRIPTION

Modular signal towers consisting of up to 5 modules. Sound or combi module can be installed as is or with 1 - 4 signal modules. Signal modules are compatible with Ba15d or LED light bulbs. ModulSignal 70mm series LED bulbs consist of 30 SMD LED bulbs with 20mCd luminosity. The LED modules are highly recommended for demanding environments due to long service life.

The modules are easy to assemble and maintain. A broken light light bulb can be changed without having to disassemble the whole tower. The modules and the base are protected so all maintanance procedures can be done even with the power switched on. The base includes a 6 pole connector numbered from 0 to 5.