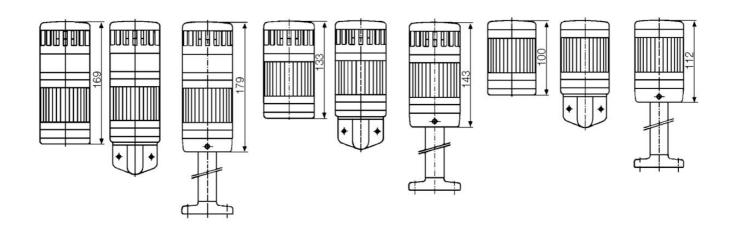

## SIGNAL TOWER MODULSIGNAL 70 MM

242500313 STZ / buzzer, 2 VAL, 230VAC

- Modular
- IP65 rated
- Temperature range -25 °C...+70 °C

## PRODUCT DESCRIPTION

Modular signal towers consisting of up to 5 modules. Sound or combi module can be installed as is or with 1 - 4 signal modules. Signal modules are compatible with Ba15d or LED light bulbs. ModulSignal 70mm series LED bulbs consist of 30 SMD LED bulbs with 20mCd luminosity. The LED modules are highly recommended for demanding environments due to long service life.