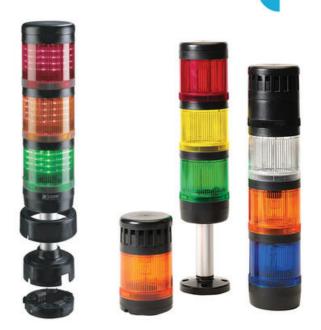

## SIGNAL TOWER MODULSIGNAL 70 MM

250501405 SLP ORANGE LIGHT/BUZZER 24V

- Modular
- IP65 rated
- Temperature range -25 °C...+70 °C

## PRODUCT DESCRIPTION

Modular signal towers consisting of up to 5 modules. Sound or combi module can be installed as is or with 1 - 4 signal modules. Signal modules are compatible with Ba15d or LED light bulbs. ModulSignal 70mm series LED bulbs consist of 30 SMD LED bulbs with 20mCd luminosity. The LED modules are highly recommended for demaniding environments due to long service life.